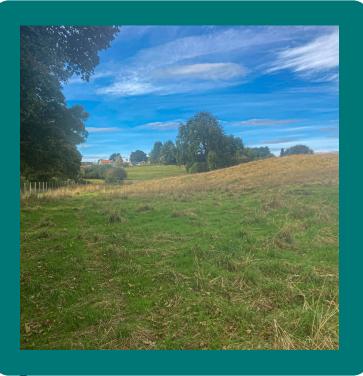

### About the wood...

Whashton Wood is based just outside the Yorkshire Dales National Park, around four miles from Richmond.

It will be a native broadleaf woodland with panoramic views of Richmondshire, creating vital habitat for wildlife and interest in the landscape.

### How to get there...

Whashton Wood is around four miles from Richmond in the picturesque village of Whashton.

The wood can be accessed from either of the two foot paths that head Northeast from the village.