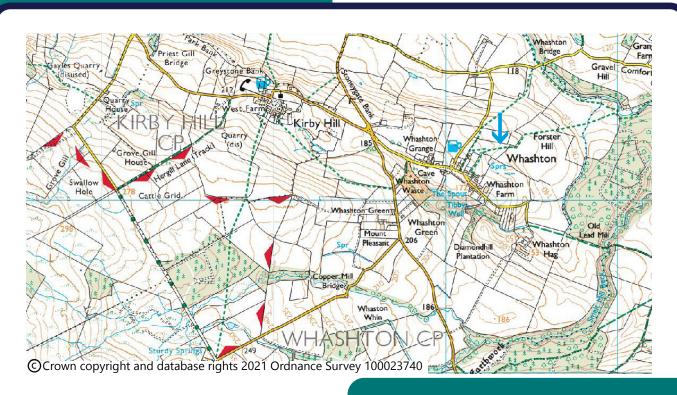

### How to get there...

Whashton Wood is around four miles from Richmond in the picturesque village of Whashton.

The wood can be accessed from either of the two foot paths that head Northeast from the village.

Follow the route through the field until you come to the gate. The woodland has high deer fences.

Grid Reference: NZ152063

Thank you for your vital support.

**Grid Reference: NZ152063** 