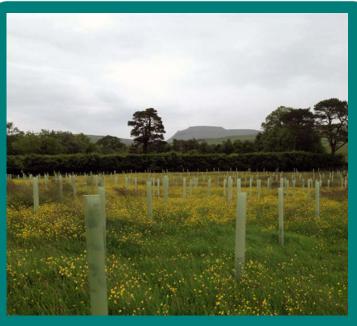

# Greenwood Leghe Woodland

Image: Greenwood Leghe

## About the wood...

Set on the edge of the Yorkshire Dales National Park close to the village of Ingleton, Greenwood Leghe covers an area of almost 4 acres, with views of Ingleborough to the north.

A total of 2220 native broadleaf trees were planted during the winter of 2012/13, including large proportions of Rowan, Birch, Bird Cherry, Hazel, Alder and Holly.

The wood links with other existing small areas of woodland and over time will provide a home for a variety of wildlife, bringing biodiversity and habitat improvements for the area.