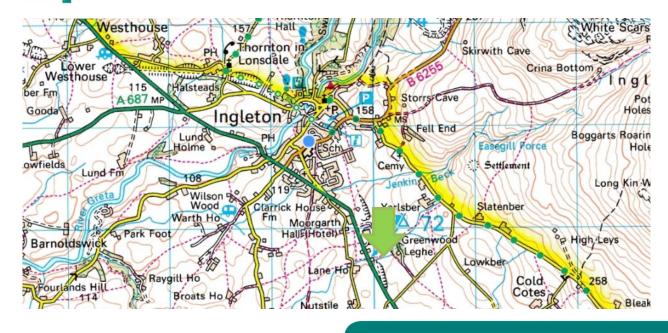

## How to get there...

When leaving Ingleton on the A65 towards Settle take the left hand turning sign posted Greenwood Leghe Holiday Home Park and follow the driveway to reach the small parking area where YDMT staff will be on hand to welcome you for the Open Days.

## Map

Closest postcode for Sat Nav: LA6 3DP

We're passionate about restoring woodlands in the Yorkshire Dales. With your help we've planted over 1 million new native broadleaf trees so far, creating hundreds of natural woodlands which will absorb carbon, create vibrant wildlife habitats and enrich the landscape for people to enjoy. Thank you for your vital support.

## Take a closer look:

Grid Reference: SD702714