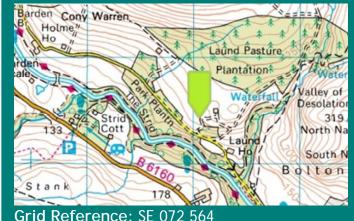

## How to get there...

The woodland is situated about 1.5 miles from the Sandholme Car Park adjacent to the Cavendish Pavilion on the Bolton Abbey Estate.

Cross the wooden bridge at the Cavendish Pavilion. Turn left and follow the path along the river. When the path reaches the road, cross the footbridge and continue up the road past the ancient oak tree where the road bears left. The new planting is on the right hand side of this road.

### Map

We're passionate about restoring woodlands in the Yorkshire Dales. With your help we've planted over 1 million new native broadleaf trees so far, creating hundreds of natural woodlands which will absorb carbon, create vibrant wildlife habitats and enrich the landscape for people to enjoy.