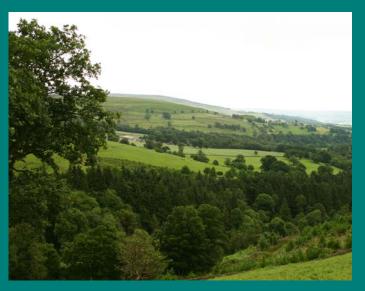

# Laund Oak Woodland

Image: Laund Oak Woodland

### About the wood...

Laund Oak Wood is located on the Bolton Abbey Estate in Wharfedale. 4.5 hectares of new woodland were planted to extend and link to Strid Wood, an ancient woodland site and a Site of Special Scientific Interest, and Posforth Gill, an ancient replanted woodland site.

There are large, open grown oak trees throughout the site, most of which are mature or veteran trees. The oldest, Laund Oak, is thought to be over 700 years old.

Hawthorn, holly, rowan, juniper, crab apple and blackthorn have been planted. It has been rabbit fenced and made stock proof to allow natural regeneration from the existing oak trees which will then establish the woodland on part of the site.