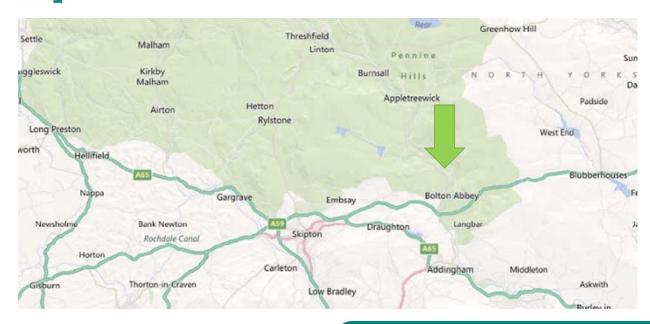

## How to get there...

The woodland is situated about 1.5 miles from the Sandholme Car Park adjacent to the Cavendish Pavilion on the Bolton Abbey Estate.

Cross the wooden bridge at the Cavendish Pavilion. Turn left and follow the path along the river. When the path reaches the road, cross the footbridge and continue up the road past the ancient oak tree where the road bears left. The new planting is on the right hand side of this road.

### Map

We're passionate about restoring woodlands in the Yorkshire Dales. With your help we've planted over 1 million new native broadleaf trees so far, creating hundreds of natural woodlands which will absorb carbon, create vibrant wildlife habitats and enrich the landscape for people to enjoy.