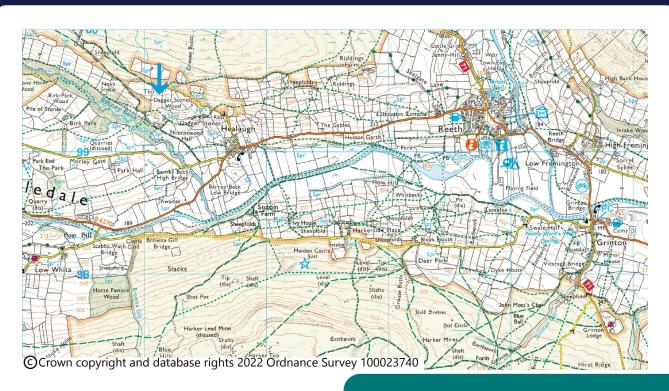

### How to get there...

The new planting is on private land but is visible from the single track road that rises out of Healaugh.

Visitors should park so they do not obstruct this road which is used by farm traffic.

Alternatively, you can walk from Reeth using YDMT's walk guide which can be found at www.ydmt.org/james-herriotwood

Grid Reference: SE01199947