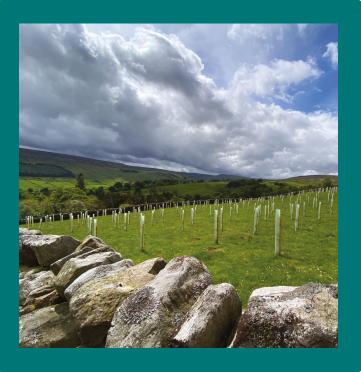

#### About the wood...

James Herriot Wood at Thirns Farm is new woodland near Reeth in Richmondshire.

1,875 native broadleaf trees have been planted here on the south-facing fellside of Swaledale above the village of Healaugh, and immediately below the coast-to-coast footpath.

The new woodland is set between existing low-lying deciduous woodland and the heather moor. It will expand the treeline as well as providing a natural wildlife corridor. This, in turn, will help increase biodiversity.