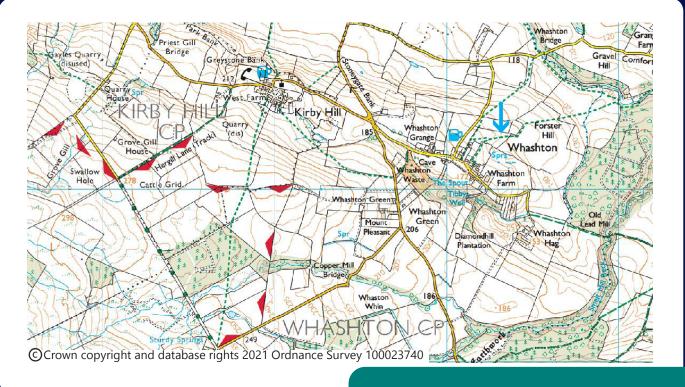

## How to get there...

Whashton Wood is around four miles from Richmond in the picturesque village of Whashton.

The wood can be accessed from either of the two foot paths that head Northeast from the village.

Follow the route through the field until you come to the gate. The woodland has high deer fences.

Grid Reference: NZ152063

Thank you for your vital support.

Grid Reference: NZ152063

**Contact us:** Yorkshire Dales Millennium Trust Old Post Office, Main Street Clapham, LA2 8DP Charity No. 1061687 **Get involved:** Dedicate your next tree and support our work at www.ydmt.org/tree-gifts or call 015242 51002