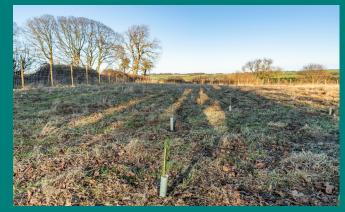

## About the wood...

Whashton Wood is based just outside the Yorkshire Dales National Park, around four miles from Richmond.

It is a native broadleaf woodland with panoramic views of Richmondshire, creating vital habitat for wildlife and interest in the landscape.

4,000 trees have been planted here including Sessile Oak, Alder, Bird Cherry, Rowan, Scots Pine, Hornbeam and Aspen.

It is part of YDMT's Plastic Free Woodlands project, supported by the European Outdoor Conservation Association, which aims to create woodlands free of plastic.

The woodland is protected by deer and rabbit fencing as well as recycled PVC vole guards.